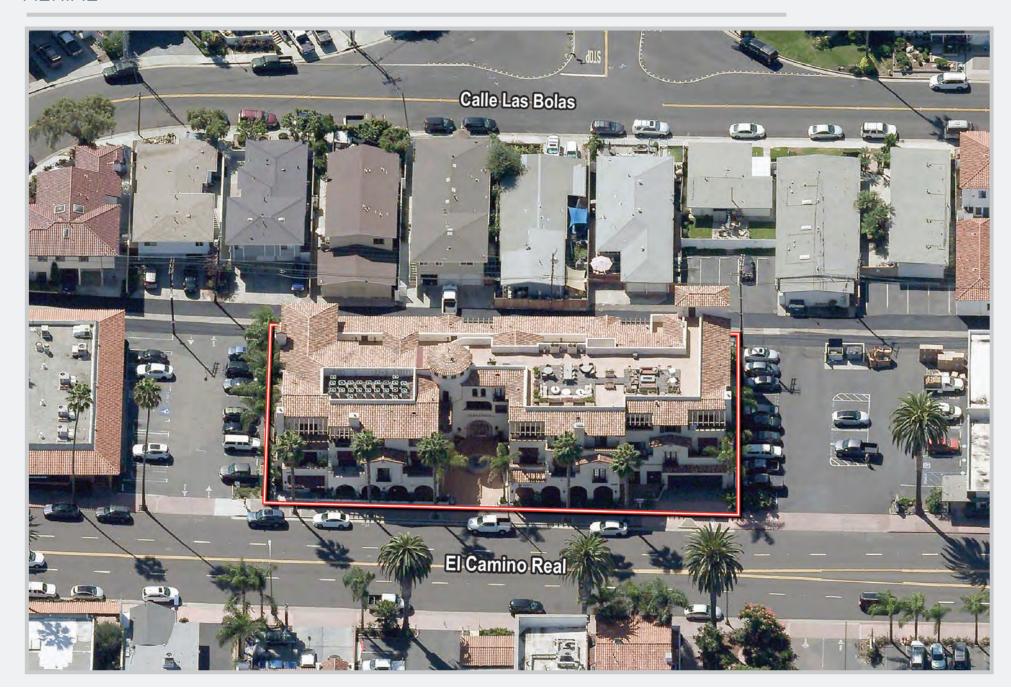

reserved stalls at the back of the building, and 2 reserved subterranean stalls

• Layout: 2 private offices, kitchen, break area, reception and large open area, and server room

• Signage: Building façade and retail store sign

• Association Dues: \$653 per month

• Property Tax Rate: 1.00983%

 Location: Less than ½ a mile to the water, and walking distance from an abundance of restaurants, shops, and other amenities in North Beach San Clemente







**CLICK HERE FOR 3D TOUR** 

### PHOTOS









Licensed as Real Estate Salespersons by the DRE. The information contained herein has been obtained from sources we deem reliable. While we have no reason to doubt its accuracy, we do not guarantee it. ©2024 Voit Real Estate Services, Inc. All Rights Reserved. Lic. #01991785

### **AERIAL**