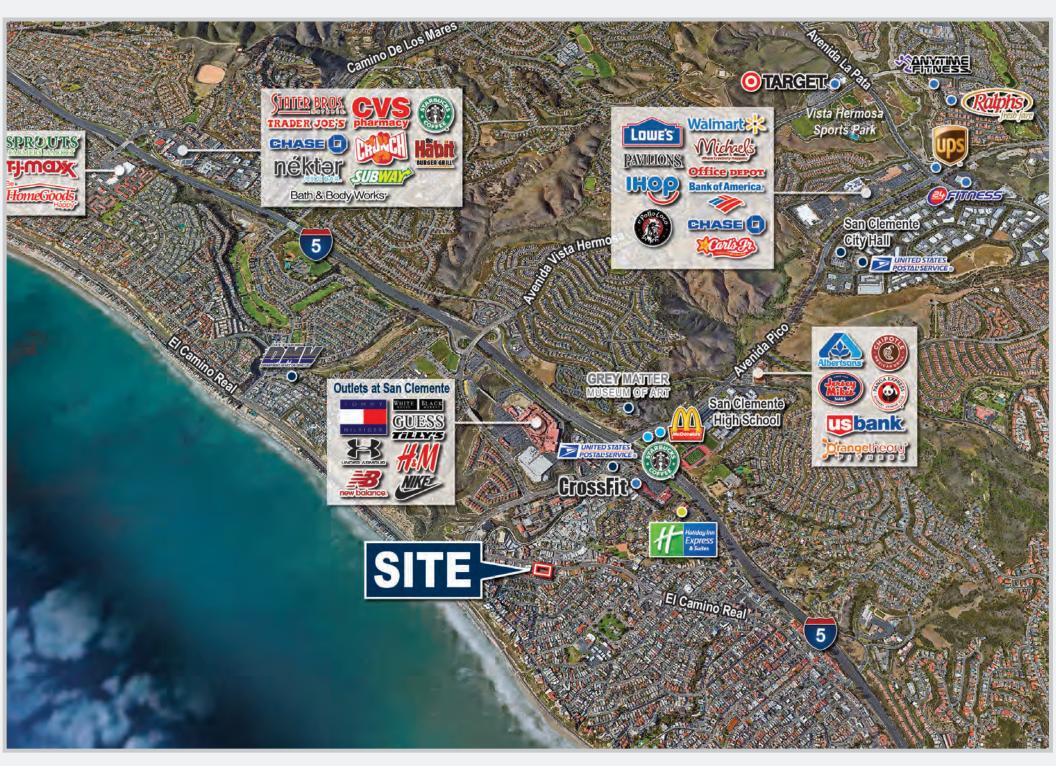

 Location: Less than ½ a mile to the water, and walking distance from an abundance of restaurants, shops, and other amenities in North Beach San Clemente

**CLICK HERE FOR 3D TOUR** 