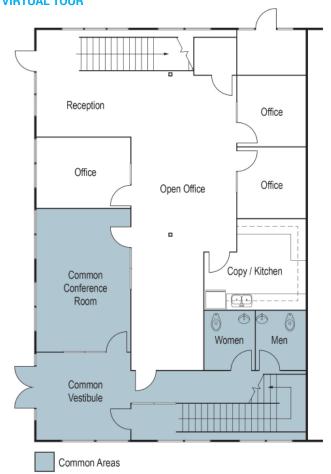

## **FEATURES**

- Suite 100: 1,975 SF
- 1st Floor Office Space
- 5.4 General Industrial Zoning Allows for a Wide Variety of Uses
- Efficient floor plan with 3 private offices, large open area, kitchen, and access to shared conference room
- · Abundant Natural Light
- 3.5:1,000 Parking Ratio
- Easy Access to the 5 and 405 Freeways, and 133 Toll Road
- Walking distance to Los Olivos Marketplace, and a 5
  minute drive to an abundance of other retail amenities and
  restaurants at the Irvine Spectrum, Spectrum Crossroads,
  and Lake Forest Gateway