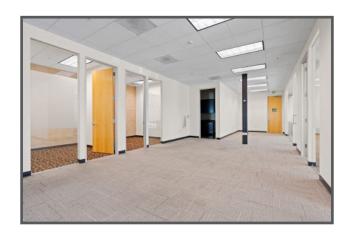

## **FEATURES**

- Suite 100: 1,975 SF
- 1st Floor Office Space
- 5.4 General Industrial Zoning Allows for a Wide Variety of Uses
- Efficient floor plan with 3 private offices, large open area, kitchen, and access to shared conference room
- · Abundant Natural Light
- 3.5:1,000 Parking Ratio
- Easy Access to the 5 and 405 Freeways, and 133 Toll Road
- Walking distance to Los Olivos Marketplace, and a 5
  minute drive to an abundance of other retail amenities and
  restaurants at the Irvine Spectrum, Spectrum Crossroads,
  and Lake Forest Gateway