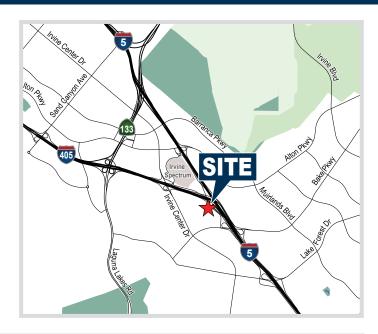

## **FEATURES**

- Suite 100: 1,975 SF
- 1st Floor Office Space
- 5.4 General Industrial Zoning Allows for a Wide Variety of Uses
- Efficient floor plan with 3 private offices, large open area, kitchen, and access to shared conference room
- · Abundant Natural Light
- 3.5:1,000 Parking Ratio
- Easy Access to the 5 and 405 Freeways, and 133 Toll Road
- Walking distance to Los Olivos Marketplace, and a 5
  minute drive to an abundance of other retail amenities and
  restaurants at the Irvine Spectrum, Spectrum Crossroads,
  and Lake Forest Gateway