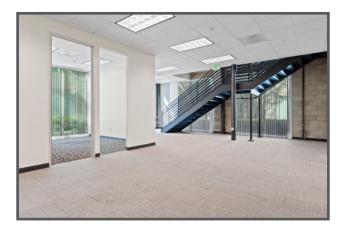

## **FEATURES**

- Suite 100: 1,975 SF
- 1st Floor Office Space
- 5.4 General Industrial Zoning Allows for a Wide Variety of Uses
- Efficient floor plan with 3 private offices, large open area, kitchen, and access to shared conference room
- · Abundant Natural Light
- 3.5:1,000 Parking Ratio
- Easy Access to the 5 and 405 Freeways, and 133 Toll Road
- Walking distance to Los Olivos Marketplace, and a 5
  minute drive to an abundance of other retail amenities and
  restaurants at the Irvine Spectrum, Spectrum Crossroads,
  and Lake Forest Gateway